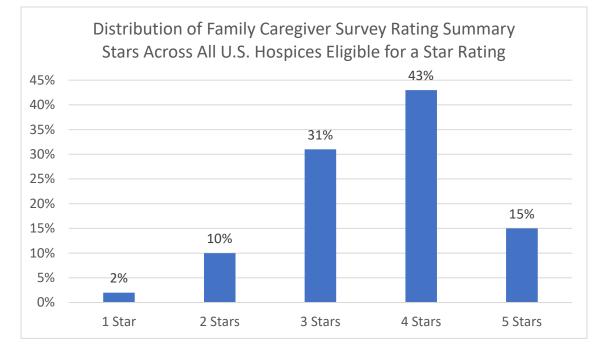

August and November 2025 Refresh Periods

|    | 1 Star |    |     | 2 Stars |     | 3 Stars |     | 4 Stars |     | 5 Stars |      |
|----|--------|----|-----|---------|-----|---------|-----|---------|-----|---------|------|
|    | N      | %  | N   | %       | N   | %       | N   | %       | N   | %       | N    |
| VA | 2      | 3% | 6   | 9%      | 31  | 47%     | 19  | 29%     | 8   | 12%     | 66   |
| VT | 0      | 0% | 0   | 0%      | 2   | 29%     | 3   | 43%     | 2   | 29%     | 7    |
| WA | 0      | 0% | 3   | 10%     | 12  | 40%     | 14  | 47%     | 1   | 3%      | 30   |
| WI | 1      | 2% | 3   | 6%      | 23  | 43%     | 23  | 43%     | 3   | 6%      | 53   |
| WV | 0      | 0% | 0   | 0%      | 2   | 13%     | 11  | 73%     | 2   | 13%     | 15   |
| WY | 0      | 0% | 0   | 0%      | 0   | 0%      | 2   | 67%     | 1   | 33%     | 3    |
| US | 32     | 2% | 204 | 10%     | 629 | 31%     | 878 | 43%     | 315 | 15%     | 2058 |