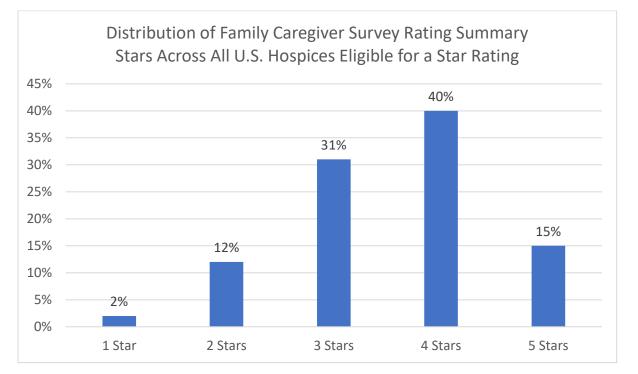

## Distribution of Family Caregiver Survey Rating Summary Stars, Nationally and by State Reporting period: April 1, 2022 – March 31, 2024

The Family Caregiver Survey Rating is a summary Star Rating that is calculated as a weighted average of the Star Ratings for each of the CAHPS Hospice Survey quality measures. State and national distributions of the Family Caregiver Survey Rating summary star are calculated only among those hospices for which a Family Caregiver Survey Rating is publicly reported on Care Compare (i.e., only hospices for which there are 75 or more completed surveys over the eight-quarter reporting period). *State-level variation in the Family Caregiver Survey Rating should be interpreted with caution given the variation across states in the proportion of hospices for which a Star Rating can be calculated.* 

## Distribution of Family Caregiver Survey Rating Summary Stars, Nationally and by State Reporting period: April 1, 2022 – March 31, 2024

|    | 1 Star |    |     | 2 Stars |     | 3 Stars |     | 4 Stars |     | 5 Stars |      |
|----|--------|----|-----|---------|-----|---------|-----|---------|-----|---------|------|
|    | N      | %  | Ν   | %       | N   | %       | N   | %       | Ν   | %       | N    |
| UT | 0      | 0% | 6   | 22%     | 8   | 30%     | 9   | 33%     | 4   | 15%     | 27   |
| VA | 2      | 3% | 8   | 12%     | 28  | 42%     | 16  | 24%     | 13  | 19%     | 67   |
| VT | 0      | 0% | 0   | 0%      | 2   | 29%     | 3   | 43%     | 2   | 29%     | 7    |
| WA | 0      | 0% | 3   | 10%     | 13  | 43%     | 12  | 40%     | 2   | 7%      | 30   |
| WI | 0      | 0% | 5   | 10%     | 20  | 38%     | 23  | 44%     | 4   | 8%      | 52   |
| WV | 0      | 0% | 1   | 7%      | 2   | 13%     | 10  | 67%     | 2   | 13%     | 15   |
| WY | 0      | 0% | 0   | 0%      | 0   | 0%      | 3   | 100%    | 0   | 0%      | 3    |
| US | 36     | 2% | 241 | 12%     | 647 | 31%     | 817 | 40%     | 314 | 15%     | 2055 |